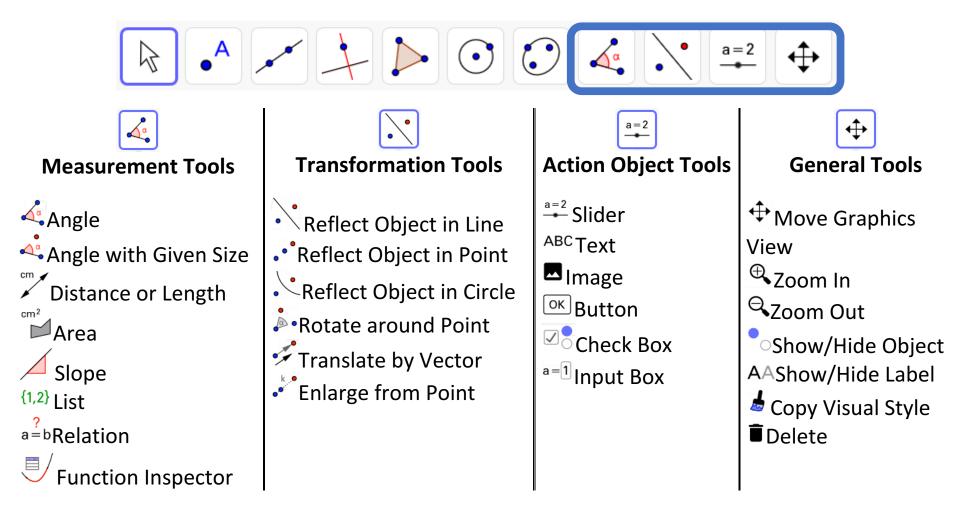

<a href="https://www.geogebra.org/classic">https://www.geogebra.org/classic</a>
Download Desktop version: <a href="https://www.geogebra.org/download">https://www.geogebra.org/download</a> (Select Classic 6)

## GeoGebra Graphics Tools (1)





#### **Movement Tools**

- ₩ Move
- Freehand Shape
- Per

# A

#### **Point Tools**

- Point
- Point on Object
- Attach/ Detach Point
- Intersect
- Midpoint or Centre
- Complex Number
- Turning Point





#### **Line Tools**

- Line
- Segment
- Segment with Given Length
- Ray
- Polyline
- Vector
- ✓ Vector from Point



### **Special Line Tools**

- Perpendicular Line
- Parallel Line
- Perpendicular Bisector
- Angle Bisector
- Tangents
- Polar or Diameter Line
- Best Fit Line
- Locus

## GeoGebra Graphics Tools (2)



## GeoGebra Graphics Tools (3)



https://wiki.geogebra.org/en/Graphics\_Tools