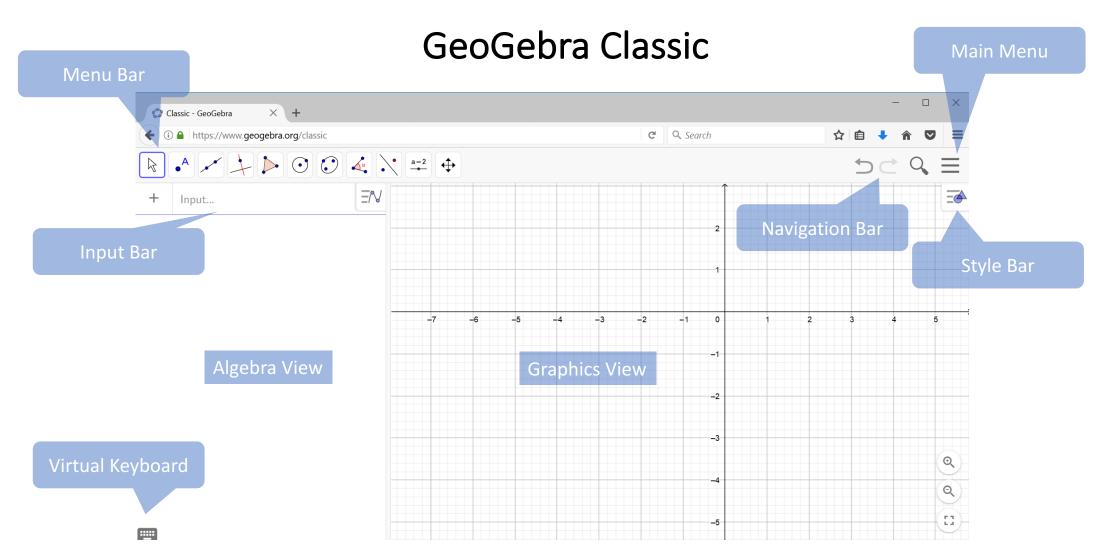

Online: <a href="https://www.geogebra.org/classic">https://www.geogebra.org/classic</a>
Download Desktop version: <a href="https://www.geogebra.org/download">https://www.geogebra.org/download</a> (Select Classic 6)