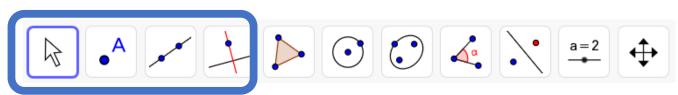

#### **Movement Tools**

- ₩ Move
- Freehand Shape
- Per

# A

#### **Point Tools**

- Point
- Point on Object
- Attach/ Detach Point
- Intersect
- Midpoint or Centre
- Complex Number
- Turning Point

#### **Line Tools**

- Line
- Segment
- Segment with Given Length
- Ray
- Polyline
- Vector
- ✓ Vector from Point