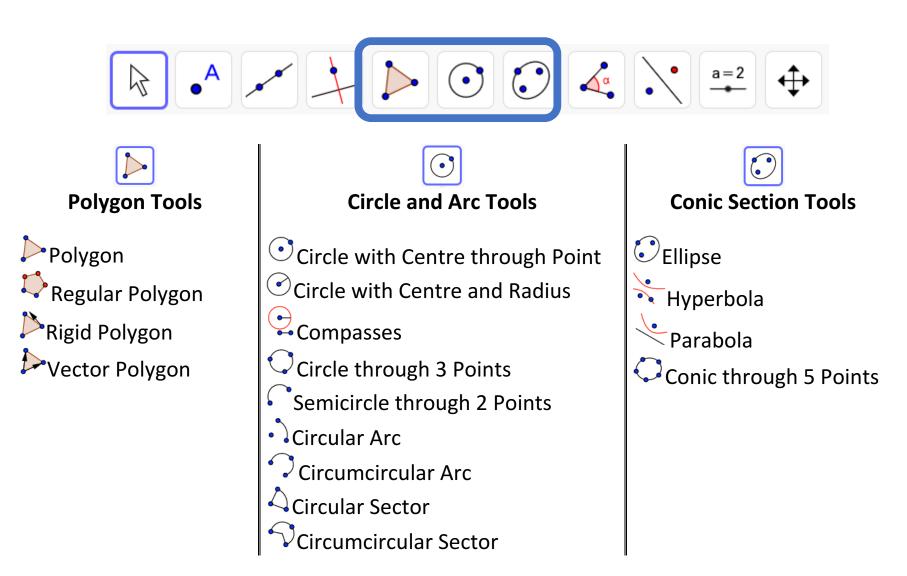

Online: <a href="https://www.geogebra.org/classic">https://www.geogebra.org/classic</a>
Download Desktop version: <a href="https://www.geogebra.org/download">https://www.geogebra.org/download</a> (Select Classic 6)

## GeoGebra Graphics Tools (1)





#### **Movement Tools**

- ₩ Move
- Freehand Shape
- Per

# A

#### **Point Tools**

- Point
- Point on Object
- Attach/ Detach Point
- Intersect
- Midpoint or Centre
- Complex Number
- Turning Point





#### **Line Tools**

- Line
- Segment
- Segment with Given Length
- Ray
- Polyline
- Vector
- ✓ Vector from Point



### **Special Line Tools**

- Perpendicular Line
- Parallel Line
- Perpendicular Bisector
- Angle Bisector
- Tangents
- Polar or Diameter Line
- Best Fit Line
- Locus

## GeoGebra Graphics Tools (2)



## GeoGebra Graphics Tools (3)



https://wiki.geogebra.org/en/Graphics\_Tools